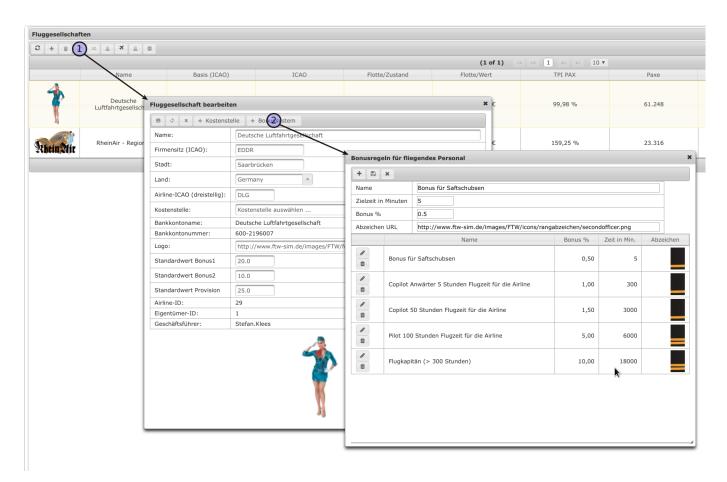

## **Bonus rule**

The bonus rules are based on the flight time in minutes (see picture). The bonus rules are read and written in real time. Logging out as in the previous career system is not necessary. An airline has the possibility to introduce own badges of rank, the URL to the image has to be entered in the field "Badge URL" and will be displayed after saving.

The creation of rules is done by entering the input fields, if the entries are completed, the rule is created by clicking on +. To edit an existing rule, click on the pencil symbol in the corresponding line of the rule. To save an edited rule, click on the diskette symbol.