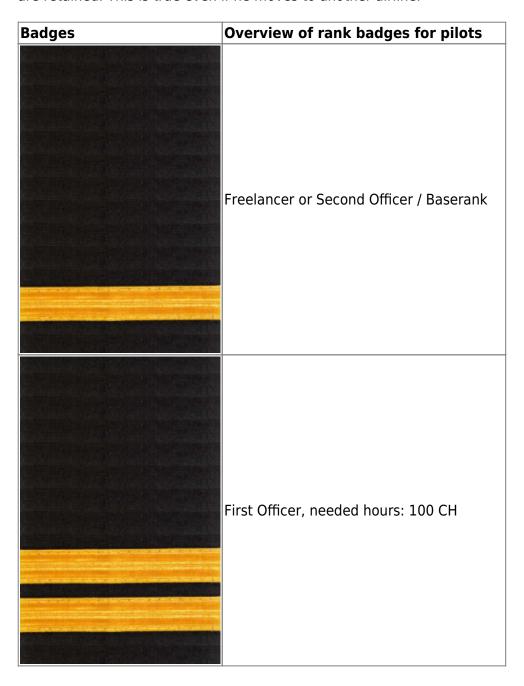

It is therefore quite possible that a pilot who prefers to fly as a freelancer can accumulate hundreds of hours, but still not exceed the rank of Second Officer. If, on the other hand, he had completed these flight hours for one of his own airlines or the airline of a fellow player, he would have gradually been promoted further and further.

If a player leaves an airline in which he has risen by one or more ranks, both CH and the rank itself are retained. This is true even if he moves to another airline.

| Badges | Overview of rank badges for pilots         |
|--------|--------------------------------------------|
|        | Senior First Officer, needed hours: 250 CH |
|        | Captain, needed hours: 500 CH              |
|        | Senior Captain, needed hours: 750 CH       |

http://wiki.ftw-sim.de/ Printed on 2021/11/22 00:13

2021/11/22 00:13 3/5 Ranks