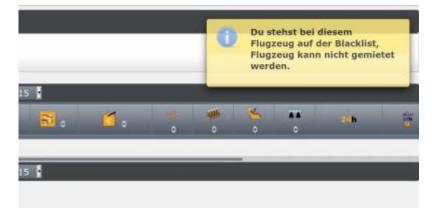

## Lock from pilot's point of view

The locked pilot gets the following message when trying to rent an aircraft.

In hangar: