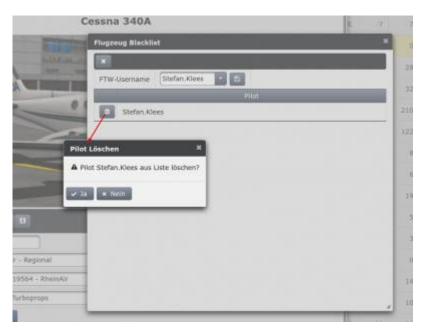

From now on, this pilot cannot rent the aircraft and cannot accept jobs from the stock exchange that were created for this aircraft.

To delete a pilot click on the delete icon in the table in front of the pilot name, after confirming the message with "Yes" the pilot will be deleted from the list.