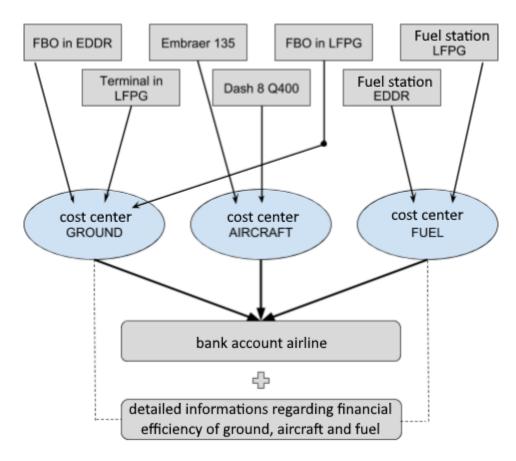

## example with cost centers

Since the player can now create as many cost centers as he wants, he can of course refine the system to his own taste. Conceivable would be a cost centre for all petrol stations, cost centres for FBOs located in a certain country or within a network, etc. It is advisable to come up with a logical and above all comprehensible concept as early as possible. Once there are dozens of FBO objects and airplanes, the allocation of cost centers can become a lot of work.

The managing director of this company has already invested some financial resources and would first like to know how many costs and revenues are generated by his infrastructure day by day. To do this, he first creates a cost centre for this purpose, whereby the filling stations are to be considered separately. This cost centre is then assigned to all objects that come into question, in this case FBOs, terminals, lounges and route objects. A further cost center is created for all aircraft, whereby these two essential areas are already separated from each other. The following graphics illustrate the function of cost centers once again.