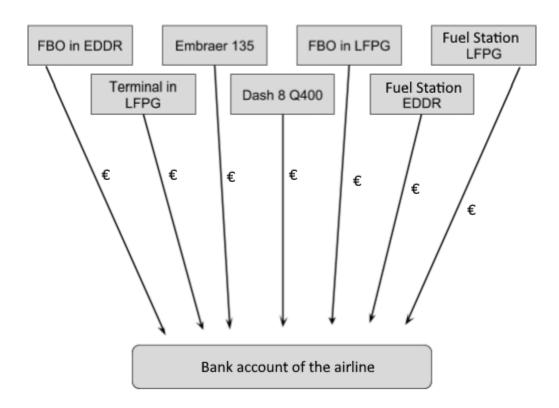

## Situation withouth cost centres

The managing director of this company has already invested some financial resources and would first like to know how many costs and revenues are generated by his infrastructure day by day. To do this, he first creates a cost centre for this purpose, whereby the filling stations are to be considered separately. This cost centre is then assigned to all objects that come into question, in this case FBOs, terminals, lounges and route objects. A further cost center is created for all aircraft, whereby these two essential areas are already separated from each other. The following graphics illustrate the function of cost centers once again.