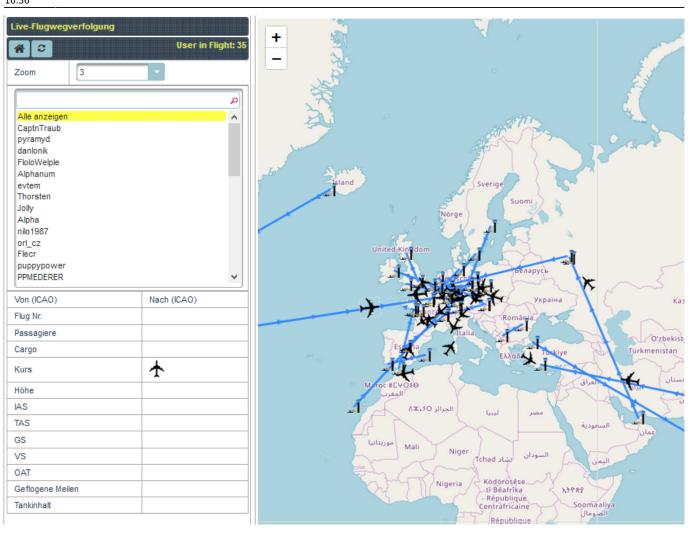

Air Rescue: There will be a separate manual for air rescue when the live version is released.

**Live Flight Tracking**: This page graphically displays the current FTW air traffic on a world map. The required position data is provided by YAACARS.